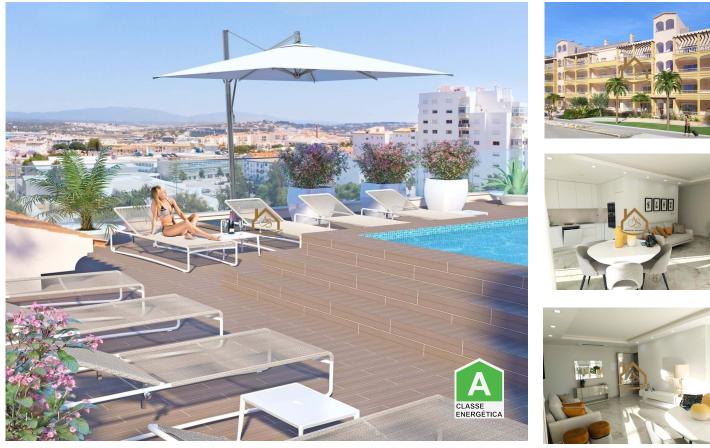

## Luxury 2 BED apartment with roof top swimming pool, Lagos for sale

The apartments currently under construction, located in a residential area of Lagos, 5 minutes' drive from Dona Ana, Camilo & Porto de Mos beaches & short distance from Palmares Golf and Boavista Golf & Spa, Close to all amenities, offering high-end living with rooftop pool access.

#### Areas of the apartment: 97,70 + 38,10 + 16,60 = 152,40 sq.m

**Apartment offers:** fully fitted kitchen with integrated Bosch appliances, 2 bedrooms, 2 bathrooms (1 en-suite), Private balconies, Access to rooftop terrace and swimming pool, 1 underground garage parking space.

**High quality finishings like** Cable TV, Swimming pool with automatic cover & pre-installation for heating, landscaped garden around the building, double glazing, electric blinds, pre-installation for