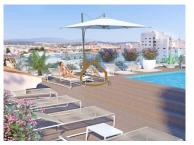

Areas of the apartment: 106,55 + 36,90 + 17,80 = 161,25 sq.m.

**Apartment offers:** fully fitted kitchen with integrated Bosch appliances, 2 bedrooms, 2 bathrooms (1 en-suite), Private balconies, Access to rooftop terrace and swimming pool, 1 underground garage parking space.

**High quality finishings like** Cable TV, Swimming pool with automatic cover & pre-installation for heating, landscaped garden around the building, double glazing, electric blinds, pre-installation for