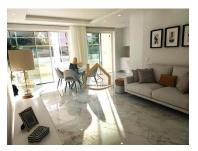

Areas of the apartment: 106,55 + 36,90 + 17,80 = 161,25 sq.m.

**Apartment offers:** fully fitted kitchen with integrated Bosch appliances, 2 bedrooms, 2 bathrooms (1 en-suite), Private balconies, Access to rooftop terrace and swimming pool, 1 underground garage parking space.