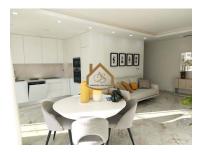

Areas of the apartment: 97,70 + 38,10 + 17,40 = 153,20 sq.m

**Apartment offers:** fully fitted kitchen with integrated Bosch appliances, 2 bedrooms, 2 bathrooms (1 en-suite), Private balconies, Access to rooftop terrace and swimming pool, 1 underground garage parking space.