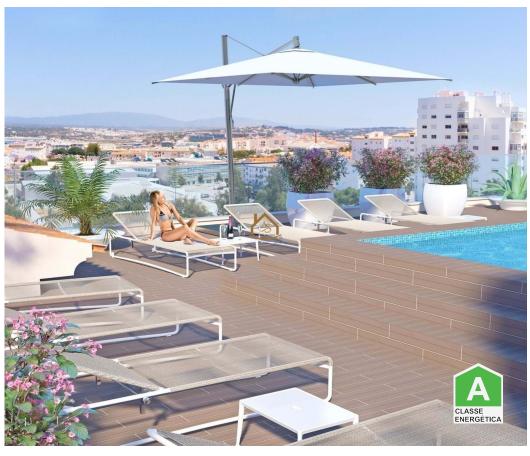

## Luxury 2 BED apartment with roof top swimming pool, Lagos for sale

The apartments currently under construction, located in a residential area of Lagos, 5 minutes' drive from Dona Ana, Camilo & Porto de Mos beaches & short distance from Palmares Golf and Boavista Golf & Spa, Close to all amenities, offering high-end living with rooftop pool access.

Areas of the apartment: 97,70 + 38,10 + 17,40 = 153,20 sq.m

**Apartment offers:** fully fitted kitchen with integrated Bosch appliances, 2 bedrooms, 2 bathrooms (1 en-suite), Private balconies, Access to rooftop terrace and swimming pool, 1 underground garage parking space.

## **Property Features**

· Equipped kitchen

Central vacuum system

• Proximity: Beach, Shopping, Restaurants, City, Hospital, Pharmacy, Public Transport, Schools

· Views: City view

· Energetic certification: A

Air conditioning

• Pool

· Built year: 2025

• Floors: 4

Anja Scheck

00351919537038 2

info@as-realestate.pt

T (+351) 919 537 038  $^2$  · E info@as-realestate.pt