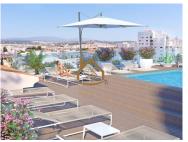

## Luxury 2 BED apartment with roof top swimming pool, Lagos for sale

The apartments currently under construction, located in a residential area of Lagos, 5 minutes' drive from Dona Ana, Camilo & Porto de Mos beaches & short distance from Palmares Golf and Boavista Golf & Spa, Close to all amenities, offering high-end living with rooftop pool access.

Areas of the apartment: 106,55 + 36,90 + 18,60 = 162,05 sq.m.

**Apartment offers:** fully fitted kitchen with integrated Bosch appliances, 2 bedrooms, 2 bathrooms (1 en-suite), Private balconies, Access to rooftop terrace and swimming pool, 1 underground garage parking space.

**High quality finishings like** Cable TV, Swimming pool with automatic cover & pre-installation for heating, landscaped garden around the building, double glazing, electric blinds, pre-installation for