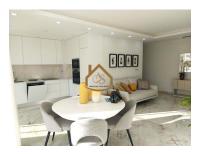

Areas of the apartment: 106,55 + 36,90 + 18,60 = 162,05 sq.m.

**Apartment offers:** fully fitted kitchen with integrated Bosch appliances, 2 bedrooms, 2 bathrooms (1 en-suite), Private balconies, Access to rooftop terrace and swimming pool, 1 underground garage parking space.

## **Property Features**

· Equipped kitchen

Central vacuum system

• Proximity: Beach, Shopping, Restaurants, City, Hospital, Pharmacy, Public Transport, Schools

· Views: City view

· Energetic certification: A