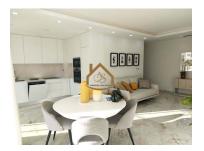

Areas of the apartment: 97,70 + 38,10 + 19,80 = 155,60 sq.m

**Apartment offers:** fully fitted kitchen with integrated Bosch appliances, 2 bedrooms, 2 bathrooms (1 en-suite), Private balconies, Access to rooftop terrace and swimming pool, 1 underground garage parking space.

**High quality finishings like** Cable TV, Swimming pool with automatic cover & pre-installation for heating, landscaped garden around the building, double glazing, electric blinds, pre-installation for