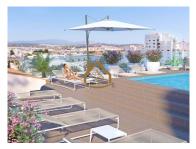

Areas of the apartment: 97,70 + 38,10 + 19,80 = 155,60 sq.m

**Apartment offers:** fully fitted kitchen with integrated Bosch appliances, 2 bedrooms, 2 bathrooms (1 en-suite), Private balconies, Access to rooftop terrace and swimming pool, 1 underground garage parking space.

**High quality finishings like** Cable TV, Swimming pool with automatic cover & pre-installation for heating, landscaped garden around the building, double glazing, electric blinds, pre-installation for

· Air conditioning

• Pool

· Built year: 2025

• Floors: 4

Anja Scheck

00351919537038 2

info@as-realestate.pt

T (+351) 919 537 038 2 · E info@as-realestate.pt Based in Lagos and providing service in Lagos and surrounding areas **AMI 24507** 